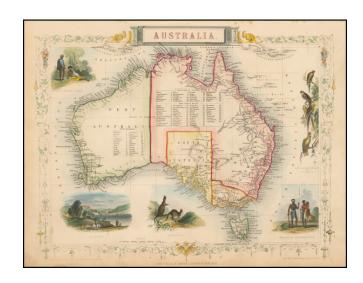

## **Description:**

Gorgeous full color example of this wonderful map of Australia, with vignettes of Parrots, two sets of Aborigines, Kangaroos, and Sydney.

Two sets of tables of counties in Victoria and NSW. Engraved for R. Montgomery Martin's Illustrated Atlas. Tallis was one of the last great decorative map makers. His maps are prized for the wonderful vignettes of indigenous scenes, people, etc.