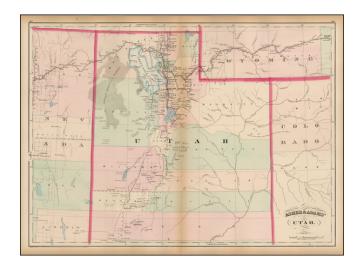

## One of the earliest obtainable maps of Utah Territory.

Asher & Adams map of Utah is among the earliest map of Utah Territory in its modern configuration to appear in a commercial atlas.

The focus of the map is the railroad and related detail within the map.