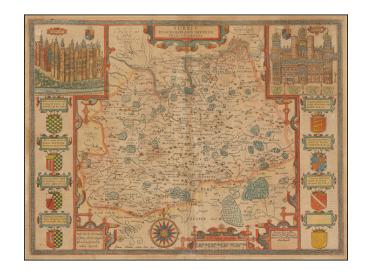

## **Description:**

1676 edition of Speed's map of Surrey, from Speed's *Theatre of Great Britain*, published in 1611 (with credit to John Sudbury and George Humble).

Includes elaborate views of Richmont and Nunsuch and 7 coats of arms.

London appears on the Thames, just to the left of Nonsuch castle.