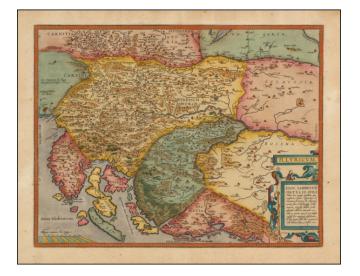

## **Description:**

Gorgeous example of Ortelius' map of the region from Triest and Villach in the west, to Brod in the east, along the course of the Sava, centered on Zagreb and Novograd.

Includes nice detail along the Dalmatian Coast, including Zara, Alt Zara and Spalato, among other coastal towns. From Ortelius' *Theatrum Orbis Terrarum*, the first modern atlas of the world.