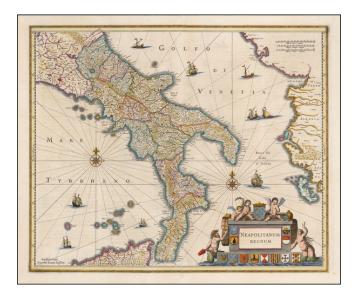

## **Description:**

Striking example of Jansson's map of the Kingdom of Naples and neigboring islands, including Corfu.

Shows 9 ships at sea, two compass roses, rhumb lines and a decorative cartouche, featuring 13 coats of arms of the various parts of the kingdom. Wide clean margins.