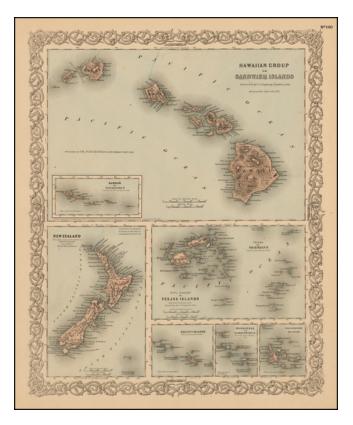

## Hawaiian Group or Sandwich Islands [with] New Zealand [and] Feejee Group, Society Island, Marquesas and Galapagos Islands

| Stock#:    | 43907  |
|------------|--------|
| Map Maker: | Colton |

Date:1865Place:New YorkColor:Hand ColoredCondition:VG+Size:15 x 13 inches

## **Description:**

Nice early map of the Hawaiian Islands, New Zealand, Galapagos, Fiji, Society Islands and Marquesas.

Shows towns, rivers, lakes, mountains, islands, etc.

A terrific regional map, from JH Colton, one of the most prolific American mapmakers of the mid-19th Century.