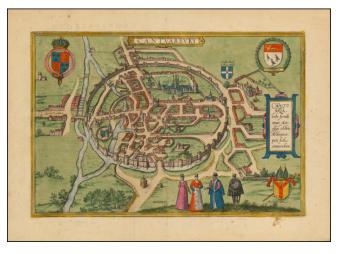

## **Description:**

Beautiful birdseye view of this storied English town, made famous by Chaucer and others.

Includes the coat of arms of the British Isles, the Archibishoprick, the City and Christ Church College.

The walled city encompasses the main square and important buildings including Christ Church, with gates and bridges providing access from the west.