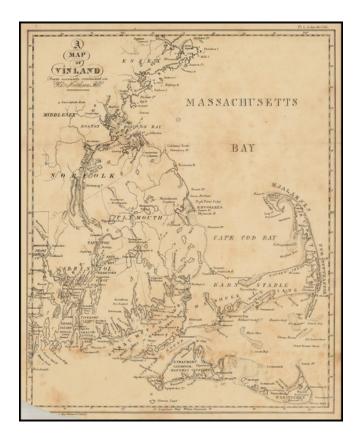

## A Map of Vinland From accounts contained in Old Northern Mss.

| Stock#:           | 43738         |
|-------------------|---------------|
| Map Maker:        | Anonymous     |
| Date:             | 1837          |
| Place:            | London        |
| Color:            | Uncolored     |
| <b>Condition:</b> | VG-           |
| Size:             | 8 x 10 inches |
| Price:            | SOLD          |

## **Description:**

Interesting map of New England and the Canadian Coastline, illustrating the region relating to the socalled Vinland map.

The Vinland map is believed by some to be a 15th Century world map, showing information regarding the Norse exploration of America. For a more thorough essay on the map, please visit the following link: <a href="http://www.econ.ohio-state.edu/jhm/arch/vinland/vinland.htm">www.econ.ohio-state.edu/jhm/arch/vinland/vinland.htm</a>