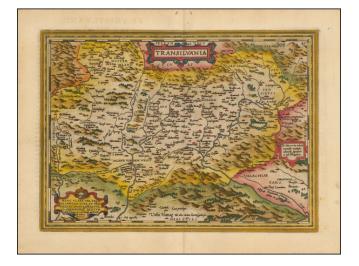

## Transilvania

| Stock#:                                          | 43485                                                      |
|--------------------------------------------------|------------------------------------------------------------|
| Map Maker:                                       | Ortelius                                                   |
| Date:<br>Place:<br>Color:<br>Condition:<br>Size: | 1581<br>Antwerp<br>Hand Colored<br>VG+<br>17.5 x 13 inches |
|                                                  |                                                            |

## **Description:**

Nice full color example of Ortelius' map of Transylvania, from his *Theatrum Orbis Terrarum*, the first modern atlas.

The map is drawn from a rare map of Hungary prepared by Sambucas in 1566, which is in turn based upon Honter's map of 1532.