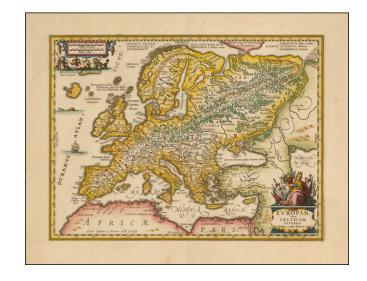

## Europam; Sive Celticam Veterem sic descxribere conabar Abahamus Oretlius

**Stock#:** 43462 **Map Maker:** Jansson

Date: 1640 circaPlace: AmsterdamColor: Hand Colored

**Condition:** VG+

**Size:** 23 x 19 inches

## **Description:**

Fine full color example of Abraham Oretlius' map of the Celtic empire, reissued by Jan Jansson.

The Ortelius edition of this map first appeared in the 1595 edition of the atlas, and is believed to be derived from Ortelius' 2 sheet map of the Roman Empire issued in 1571, and classical sources, including Salustius, Plinius, Herodotus, Strabo and Dionysius.