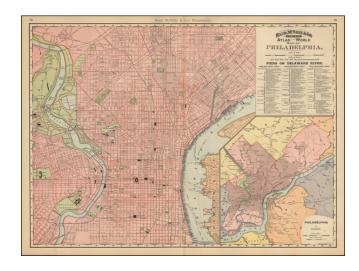

## **Description:**

Highly detailed map of Philadelphia, extending west of the Schuylkill River.

Shows roads, streets, buildings, piers, ferry's, railroads and depots, colleges, reservoirs, etc.

Beautiful large format with inset of Philadelphia and neighboring counties.