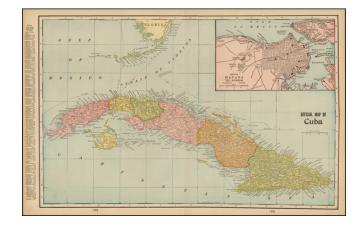

## Official Map of Cuba (Inset of City of Havana and Harbor)

**Stock#:** 43398 **Map Maker:** Cram

Date: 1892Place: ChicagoColor: Condition: VG+

**Size:**  $20 \times 13$  inches

**Price:** SOLD

## **Description:**

Very detailed map of the Island of Cuba, with a large inset of the City and Harbor of Havana.

The map includes hundreds of place names and locates the railroads, and shipping lines to Key West, New York and Mexico, along with the inter-island routes.