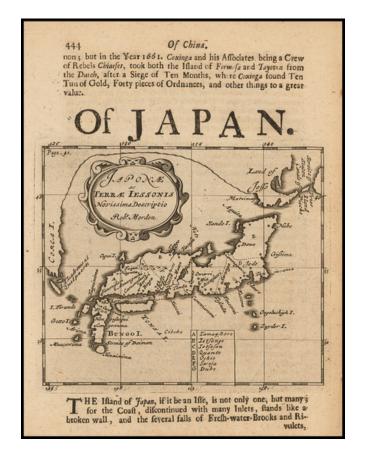

## Japonae ac Terrae Iessonis Novissima Descriptio

**Stock#:** 43233 **Map Maker:** Morden

Date: 1687
Place: London
Color: Uncolored

**Condition:** VG

**Size:**  $5 \times 4.25$  inches

**Price:** SOLD

## **Description:**

Rare early map of Japan and Korea, which includes some fascinating mythical information.

Hokkaido is shown as being connected to Korea. Includes a brief description in English information on Japan and Korea and a rather detailed description of Taiwan (Formosa). Nice example of this scarce map.