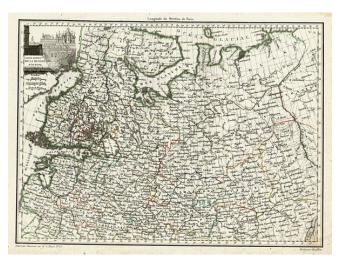

## Barry Lawrence Ruderman Antique Maps Inc.

7407 La Jolla Boulevard La Jolla, CA 92037 www.raremaps.com

(858) 551-8500 blr@raremaps.com

Partie Septentrionale de la Russie d'Europe

| Stock#:<br>Map Maker: | 4315<br>Malte-Brun |
|-----------------------|--------------------|
| Date:                 | 1812               |
| Place:                | Paris              |
| Color:                | Outline Color      |
| <b>Condition:</b>     | VG+                |
| Size:                 | 12 x 9 inches      |
| Price:                | SOLD               |

## **Description:**

Finely engraved map, embellished with an attractive vignette showing Ivan's Castle, engraved by Chamouin and drawn by Giraldon. Malte Brun's Atlas Complet Du Precis De La Geographie Universelle... published in Paris in 1812 and after is an often overlooked gem of contemporary cartography. A review of its preface indicates that Malte-Brun incorporated information from a number of