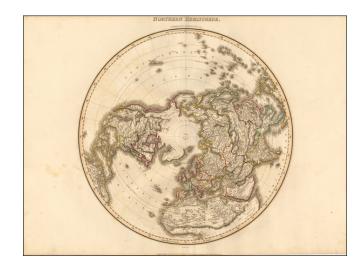

## **Northern Hemisphere**

**Stock#:** 43106 **Map Maker:** Pinkerton

Date: 1812Place: EdinburghColor: Hand Colored

**Condition:** VG

**Size:** 21 x 20 inches

**Price:** SOLD

## **Description:**

Interesting and highly detailed map of the Northern Hemisphere on a polar projection.

Shows incomplete knowledge of the NW Coast of America, following the discoveries of Cook and Vancouver. NW Passage still not well documented and the Arctic still not fully explored. Cartography of western North America based upon Humboldt. The course of the Upper Missouri is referred to as based upon former conjectures.