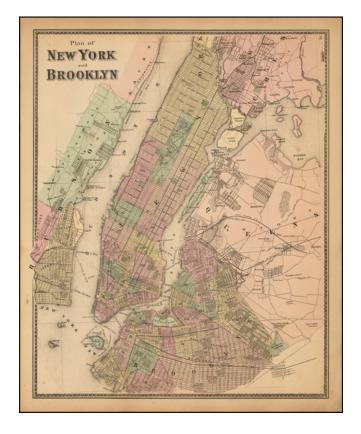

## Plan of New York and Brooklyn

**Stock#:** 43095 **Map Maker:** Beers

Date: 1867 circaPlace: New YorkColor: Hand Colored

**Condition:** VG

**Size:** 16 x 13 inches

Price: SOLD

## **Description:**

Detailed 19th Century plan of Manhattan, Brooklyn and adjoining Boroughs, published in New York.

The map is colored by wards, and shows Ferrys, Bridges, Streets, Islands, Railroad lines and other features in meticulous detail.