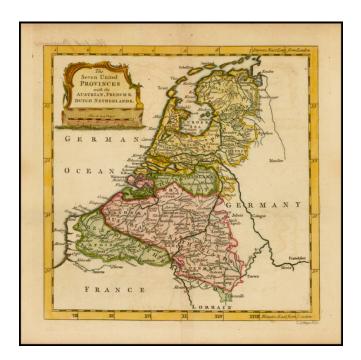

## The Seven United Provinces with the Austrian French & Dutch Netherlands

| Stock#:<br>Map Maker: | 42955<br>Jefferys |
|-----------------------|-------------------|
| Date:                 | 1754              |
| Place:                | London            |
| Color:                | Hand Colored      |
| <b>Condition:</b>     | VG+               |
| Size:                 | 8 x 7.5 inches    |
| Price:                | SOLD              |

## **Description:**

Decorative map of the Low Countries, showing counties, towns, rivers, islands, etc.

Decorative Cartouche.