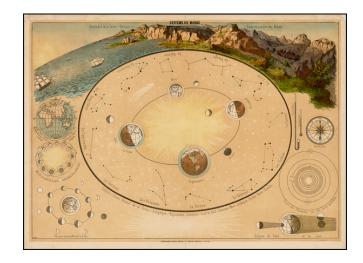

## **Description:**

Rare "System of the World," model, showing a model of the Universe and other features on a single sheet.

The map includes at its center a model of the Solar System, with the planets revolving around the sun, surrounded by schematic representations of major constellations. In the margin, are a representative image of the terrestrial world and models and additional celestial models.