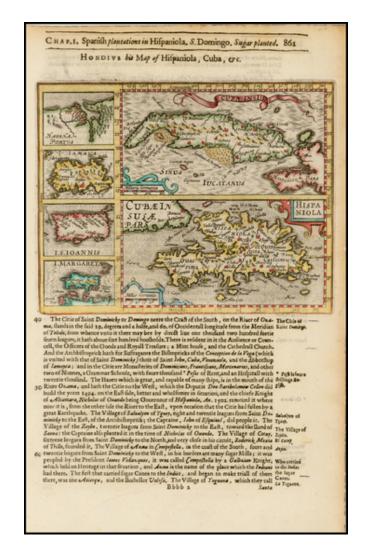

## Cuba Insula [with] Hispaniola [large insets of Havana, Jamaica, Puerto Rico and Margareta]

**Stock#:** 42790

Map Maker: Hondius / Purchas

Date: 1625 Place: London

**Color:** Hand Colored

**Condition:** VG+

#### **Description:**

Nice example of of the Mercator-Hondius maps of Cuba, Puerto Rico, Hispaniola and Jamaica, with inset of Havana.

A highly decorative map of the islands, embellished with sea monsters and sailing ships. Nice detail showing the Spanish domination in the islands, as well as the topography, climate, and indigenous flora and fauna.