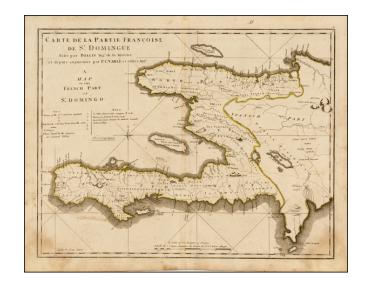

## Carte de la Partie Françoise De St. Domingue . . . / A Map of the French Part of S. Domingo . . .

**Stock#:** 42606 **Map Maker:** Carey

**Date:** 1816

Place: Philadelphia Colored Hand Colored

**Condition:** VG

## **Description:**

Scarce updated map of what is now called Haiti, the western half of the island of St. Domingo in the West Indies.

The map is based on two or more French cartographers with American additions and text in English and French.