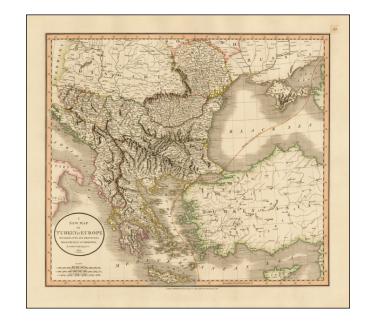

## A New Map of Turkey In Europe, Divided into its Provinces . . . 1801 [Cyprus]

**Stock#:** 42085 **Map Maker:** Cary

Date: 1801 Place: London

Color: Hand Colored

**Condition:** VG+

**Size:** 20 x 18 inches

## **Description:**

Detailed map of Turkey, Greece, Bosnia, Dalmatia, Serbia, Bulgaria, Moldova, Romania and Albania, and the contiguous islands, including Cyprus and Crete.

Colored by countries. One of the best large format English atlas maps of the period.