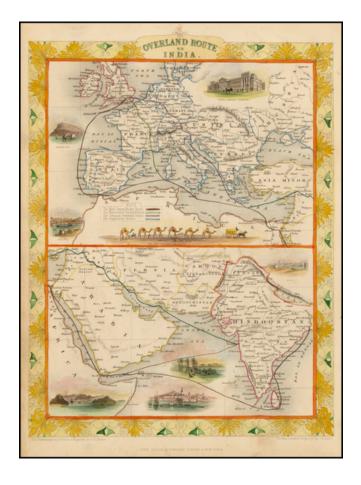

## **Description:**

Striking full color example of this fascinating map, showing the various trade routes to Europe, with a larger map of Europe and the Mediterranean at the top, and a detailed regional map of the Middle East and Western India at the bottom.

Decorative vignettes of Gibralter, the London Post Office, Malta, Aden, Madras and Bombay, and the Mail Crossing the Desert by Camel. Engraved for *R. Montgomery Martin's Illustrated Atlas*. Tallis was one of the last great decorative map makers. His maps are prized for the wonderful vignettes of indigenous scenes, people, etc.