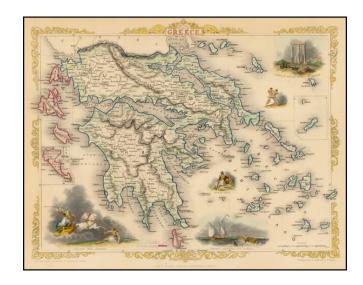

## **Ionian Isles and Greece**

**Stock#:** 41976 **Map Maker:** Tallis

Date: 1851 Place: London

**Color:** Hand Colored

**Condition:** VG+

**Size:**  $13 \times 9.5$  inches

**Price:** SOLD

## **Description:**

Decorative color example of this marvelous map. Decorative Vignettes of an Ancient War Chariot, Temple of Jupiter on Mt. Olympus, Greek Corsairs Off Corfu, a Modern Greek and Wrestlers.

Engraved for *R. Montgomery Martin's Illustrated Atlas*. Tallis was one of the last great decorative map makers. His maps are prized for the wonderful vignettes of indigenous scenes, people, etc.