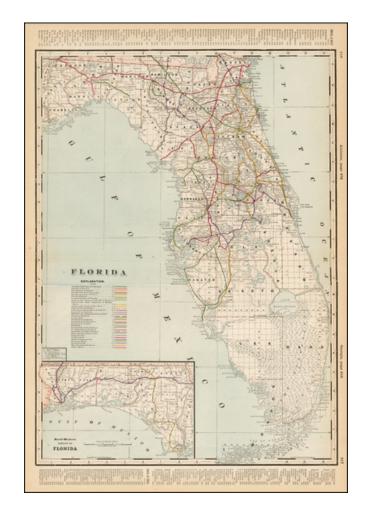

## Florida [Railroad Map]

Stock#: 41900 Map Maker: Cram

Date: 1893Place: ChicagoColor: Condition: VG+

**Size:**  $16 \times 22$  inches

Price: SOLD

## **Description:**

Detailed railroad map of Florida, showing counties, railroad lines, towns, rivers, township surveys, lakes, mountains, creeks, waterfalls, and a host of other information.

Over 30 different railroad lines located and color coded. From Cram's scarce American Railway Atlas.