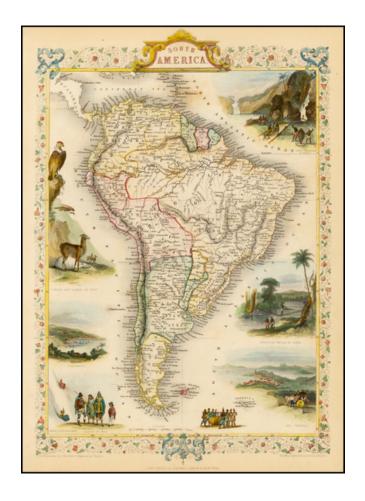

## **Description:**

Gorgeous full color example of Tallis' map of South America, with vignettes showing the cities of Rio Janeiro and colorful vignettes of Gold Washing in Brazil, Natives of Chili, Condor and Llamas of Peru. Beautiful decoratie border.

Engraved for R. Montgomery Martin's Illustrated Atlas. Tallis was one of the last great decorative map makers. His maps are prized for the wonderful vignettes of indigenous scenes, people, etc.