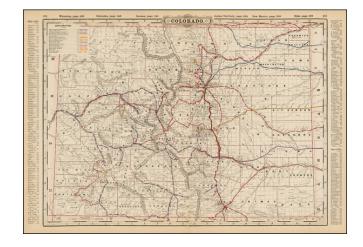

## **Description:**

Highly detailed map of Colorado, from "Grant's Railway Atlas."

Shows counties, railroads, railway stations, township surveys, mountains, rivers, lakes, and a host of other early details. Also shows county seats, Money Order Post Offices and other commerce details. Decorative title. The counties were added in 1889 and 1891. The railroads are color coded for ease of location.