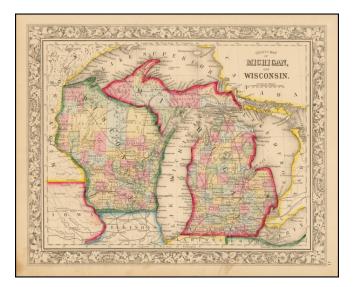

## **Description:**

Attractive map of Michigan and Wisconsin, hand colored by counties. Shows early railroads, proposed railroads, towns, rivers, Indian Region, etc.

Decorative floral border.