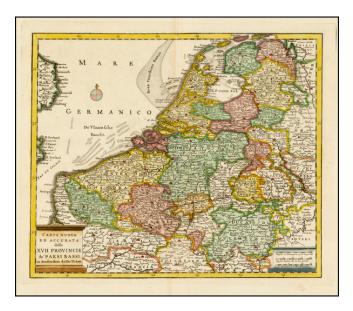

## Carta Nuova Ed Accurata delle XVII Provincie de Paesi Bassi

| Stock#:<br>Map Maker: | 41664<br>Albrizzi |
|-----------------------|-------------------|
| Date:                 | 1740              |
| Place:                | Venice            |
| Color:                | Hand Colored      |
| <b>Condition:</b>     | VG+               |
| Size:                 | 17 x 13 inches    |
| Price:                | SOLD              |

## **Description:**

Striking map of the Low Countries, engraved by Albrizzi, ased upon an earlier map by Isaac Tirion.

Includes a decorative cartouche and excellent geographical detail.

Albrizzi's maps are scarce and beautifully engraved.