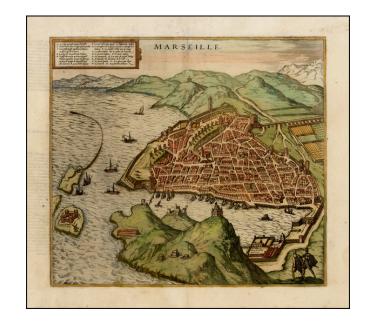

## Marseille

**Stock#:** 41503mp2

Map Maker: Braun & Hogenberg

**Date:** 1575 **Place:** Cologne

Color: Hand Colored

**Condition:** VG

**Size:** 14 x 12.5 inches

**Price:** SOLD

## **Description:**

Fine example of this inconic plan of 16th Century Marseille, which appeared in volume 2 of Braun & Hogenberg's 6 volume *Civititas Orbis Terrarum*.

Striking early old color view of the city.