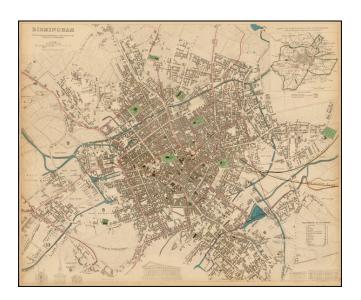

## Birmingham

| Stock#:           | 41362            |
|-------------------|------------------|
| Map Maker:        | SDUK             |
| Date:             | 1839             |
| Place:            | London           |
| Color:            | Outline Color    |
| <b>Condition:</b> | VG+              |
| Size:             | 15.5 x 12 inches |
| Price:            | SOLD             |

## **Description:**

Highly detailed town plan of Birmingham, England. A generally nice example with inset of the environs and boundries taken from the Reform Act.

One of the best examples published in a commercial atlas in the 19th Century.