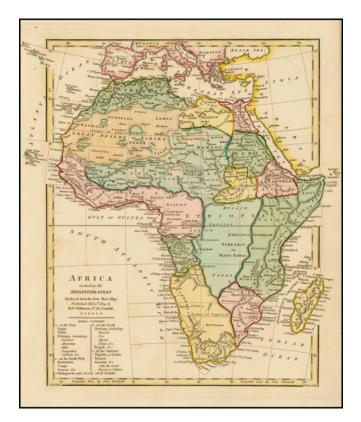

## Africa including the Mediterranean (Reduced from the Four Sheet Map) . . .

| Stock#:           | 41293             |
|-------------------|-------------------|
| Map Maker:        | Wilkinson         |
| Date:             | 1809              |
| Place:            | Edinburgh         |
| Color:            | Hand Colored      |
| <b>Condition:</b> | VG+               |
| Size:             | $9 \ge 11$ inches |
| Price:            | SOLD              |

## **Description:**

Attractive map of Africa, highlighting the known and unknown portions of the continent at the end of the 18th century.

Key at the bottom left names the countries of the Nile then known to the English.