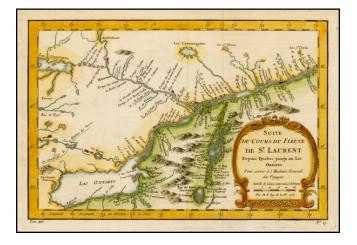

## Suite Du Cours Du Fleuve De St. Laurent Depuis Quebec jusqu au Lac Ontario . . . 1757

Stock#:41287Map Maker:Bellin

Date:1757Place:ParisColor:Hand ColoredCondition:VG+Size:11 x 8 inches

Price: SOLD

## **Description:**

Detailed map of the St Laurence, from Quebec to Lake Ontario, centered on Montreal.

The map was issued at the outset of the French & Indian War.

Shows Lake Champlain and Lake George areas. Also shows all of Lake Champlain and Lake George. Fort Edward, Fort George and Fort Carillon are depicted as well.