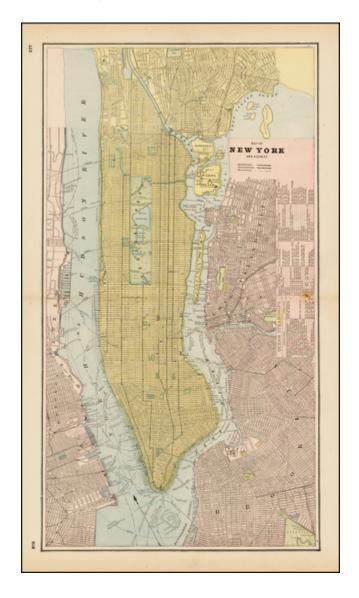

### Map of New York and Vicinity

**Stock#:** 41174 **Map Maker:** Cram

Date: 1893Place: ChicagoColor: Condition: VG

**Size:** 12 x 22 inches

**Price:** SOLD

### **Description:**

Large and highly detailed plan of the City of New York, along with parts of Brooklyn, Long Island and contiguous parts of New Jersey across the East River.

Issued in Cram's scarce Standard American Railway Atlas.