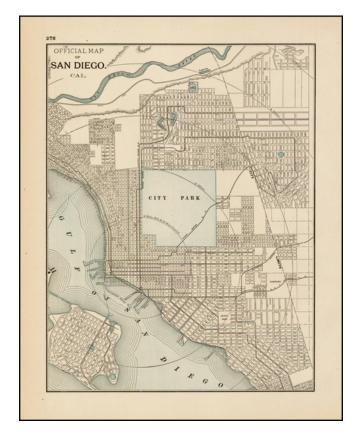

## Official Map of San Diego. Cal.

**Stock#:** 41031 **Map Maker:** Cram

Date: 1893Place: ChicagoColor: Condition: VG+

**Size:**  $10 \times 13$  inches

Price: SOLD

## **Description:**

First edition of the earliest plan of San Diego to appear in a commercial atlas.

The maps shows streets, buildings, train lines, public places, rivers etc.

Cram was one of the pre-eminent American Mapmakers of the late 19th Century, relying upon a cerographic printing process first applied to maps by the Morse family in the late 1830s, which ultimately led to the demise of the hand coloured map.