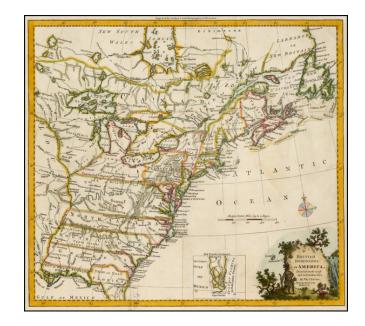

## British Dominions In America, Drawn from the latest and best Authorities By Thos. Kitchin, Hydrographer to his Majesty

Stock#: 40996 Map Maker: Kitchin

Date: 1782 Place: London

Color: Hand Colored

**Condition:** VG

## **Description:**

Highly detailed map of the British Colonies in North America, reduced from John Mitchell's seminal map.

Virginia, the Carolinas and Georgia are shown extending from the Atlantic Ocean to the Mississippi River. Extensive Indian details are shown on both sides of the Mississippi River. East and West Florida are shown. Many forts are shown throughout the map.

Includes a decorative cartouche. Wonderful inset shows Archipelagic South Florida.