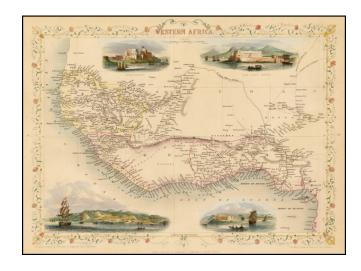

## Western Africa

**Stock#:** 40933 **Map Maker:** Tallis

Date: 1851 Place: London

**Color:** Hand Colored

**Condition:** VG+

**Size:**  $13 \times 9.5$  inches

**Price:** SOLD

## **Description:**

Decorative map of Western Africa, showing towns, roads, rivers, lakes, mountains, etc.

Vignettes show Chirstianborg, Cape Coast Castle, Bakel and Sierra Leone.

Engraved for R. Montgomery Martin's Illustrated Atlas. Tallis was one of the last great decorative map makers. His maps are prized for the wonderful vignettes of indigenous scenes, people, etc.