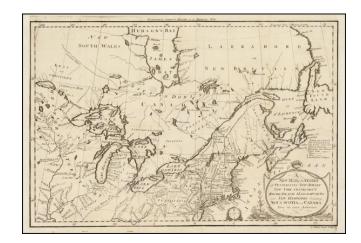

## A New Map of the States of Pensylvania New Jersey New York Connecticut Rhode Island Massachusets and New Hampshire Including Nova Scotia and Canada From the latest Authorities

**Stock#:** 40872 **Map Maker:** Tiebout

## **Description:**

Interesting map of a part of the United States and part of Canada, from the Upper Mississippi River, Lake Michigan and the Illinois Country to the Northeastern United States and Canada.

The map appeared in the American edition of *Gordon's History of the...United States*.