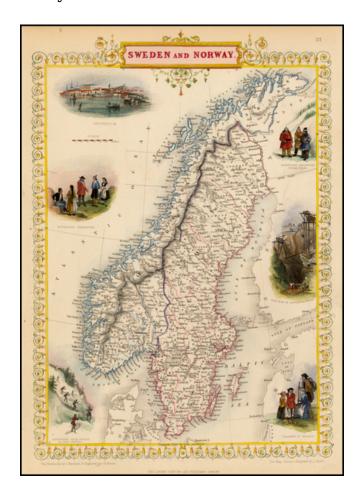

## **Description:**

Gorgeous full color example of Tallis' map of Sweden & Norway.

Includes decorative vignettes showing Stockholm, Norwegian Laplanders, Iron Mines in Dannemora Upsala, Norwegian Peasantry, Norwegian Skielobere or Skate Runners, and Pesants of Sweden The vignette showing skiing is of particular significance.

Engraved for R. Montgomery Martin's Illustrated Atlas. Tallis was one of the last great decorative map makers. His maps are prized for the wonderful vignettes of indigenous scenes, people, etc.