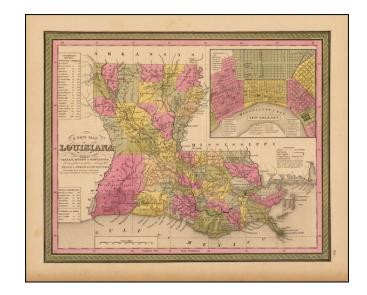

## A New Map Of Louisiana with its Canals, Roads, Distances from Place to Place, along the Stage & Steam Boat Routes . . .

Stock#: 40782 Map Maker: Mitchell

**Date:** 1847

Place: Philadelphia Color: Hand Colored

## **Description:**

Detailed and interesting map of Louisiana, hand colored by parish and showing towns, rivers, bays, lakes, railroads, swamps, etc.

Includes a Table of Steam Boat routes and distances. Large inset map of New Orleans, colored by wards. An early map of Louisiana from one of America's most important and prolific map publishers.