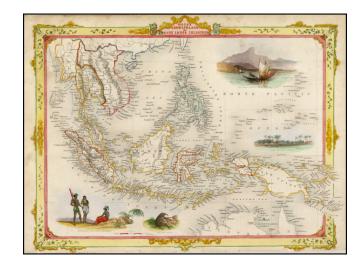

## Malay Archipelago, or East India Islands

**Stock#:** 40562 **Map Maker:** Tallis

Date: 1851 Place: London

Color: Hand Colored

**Condition:** VG

**Size:**  $13 \times 9.5$  inches

Price: SOLD

## **Description:**

Striking full color example of this marvelous map of Southeast Asia and the Philippines.

The map includes decorative vignettes of Victoria Mount, New Guinea, Natives of New Guinea and scenes near Sarawak, Borneo.

Engraved for R. Montgomery Martin's Illustrated Atlas.

Tallis was one of the last great decorative map makers.

His maps are prized for the wonderful vignettes of indigenous scenes, people, etc.