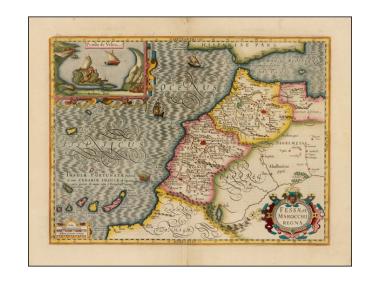

## Fessae et Marocchi Regna

**Stock#:** 40542 **Map Maker:** Hondius

Date: 1620 circaPlace: AmsterdamColor: Hand Colored

**Condition:** VG+

**Size:** 19 x 14 inches

Price: SOLD

## **Description:**

Gorgeous full color example of Hondius' map of Morocco, extending south to Cape Bojador and the Canary Islands and Madeira, north to the Spanish Coast. Inset of Penon de Velez.

Includes decorative cartouche, sailing ships, sea monster, etc.