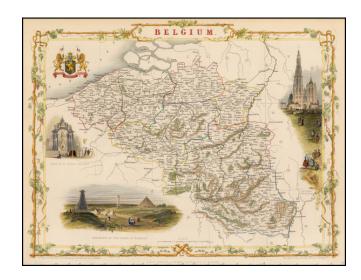

## **Description:**

Stunning full color example of this decorative map of Belgium.

Showing vignettes of the Altar of St. Gudule, Brussels, Monuments on the Plains of Waterloo, Antwerp Cathedral and Coat-of-Arms.

Engraved for R. Montgomery Martin's Illustrated Atlas. Tallis was one of the last great decorative map makers.

His maps are prized for the wonderful vignettes of indigenous scenes, people, etc.