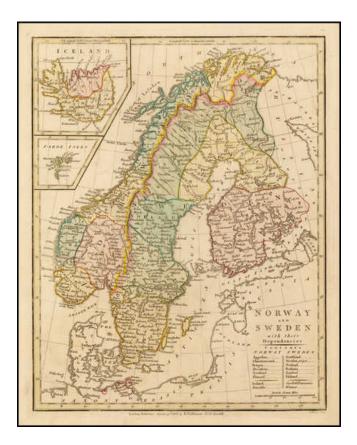

## Norway and Sweden with their Dependancies [Inset map of Iceland]

| Stock#:           | 40453               |
|-------------------|---------------------|
| Map Maker:        | Wilkinson           |
| Date:             | 1808                |
| Place:            | London              |
| Color:            | Hand Colored        |
| <b>Condition:</b> | VG+                 |
| Size:             | $9 \ge 11.5$ inches |
| Price:            | SOLD                |

## **Description**:

Detailed map of Scandinavia, with a table listing the dependancies.

Robert Wilkinson was active in London as a cartographic publisher from 1785 to 1825. He produced a number of nice works, including a General Atlas and a re-issuance of Bowen & Kitchen's English Atlas, along with excellent large format separate maps.