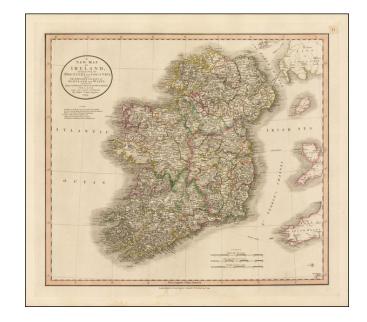

## Barry Lawrence Ruderman Antique Maps Inc.

7407 La Jolla Boulevard La Jolla, CA 92037

www.raremaps.com

(858) 551-8500 blr@raremaps.com

A New Map of Ireland, Divided into its Provinces and Counties; Also the Opposite Coasts . . . Shewing The Several Ports from whence the Packets depart for Ireland . . . 1799

## **Description:**

Decorative map of the Emerald Isle, hand colored by counties. Includes towns, roads, rivers, lakes, mountains, island, shipping routes and other details.