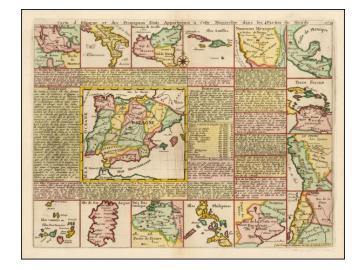

## Carte d'Espagne et des Principaux Etats Appartenans a cette monarchie dans les 4 Parties du Monde

- Stock#:40054Map Maker:Chatelain
- Date:1719Place:AmsterdamColor:Hand ColoredCondition:VG+Size:17.5 x 13 inches

## **Description:**

Terrific map of the Spanish Possessions throughout the world.

At the center is a map of Spain, which is surrounded by maps of its various colonial possessions, including portions of Italy, Sicily, Sardinia, Cuba, Hispaniola and Puerto Rico, Nouveau Mexique (New Mexico & Texas), Texas, the Gulf of Mexico, Yucatan and South America, The Antilles and Terra Ferme, Peru, Chili, Argentina, Brazil, the Philippines, the Low Countries and the Canaries. In each instance, there is a text note on each of the maps.