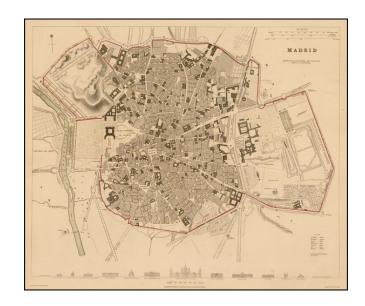

## **Description:**

Highly detailed plan of Madrid, with a series of building profiles at the bottom.

Shows bridges, roads, rivers, gates, prados, plazas, streets, buildings, castles, gardens, etc.

One of the best published plan's in a commercial atlas in the 19th Century.