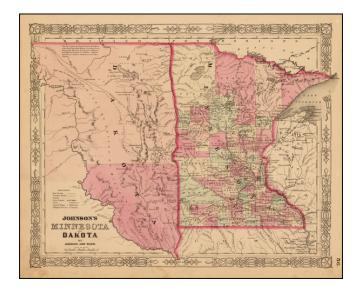

## Johnson's Minnesota and Dakota

| Stock#:           | 39929          |
|-------------------|----------------|
| Map Maker:        | Ward & Johnson |
| Date:             | 1864           |
| Place:            | New York       |
| Color:            | Hand Colored   |
| <b>Condition:</b> | VG+            |
| Size:             | 16 x 13 inches |
| Price:            | SOLD           |

## **Description:**

Detailed map of Minnesota and Dakota Territory, colored by county, with only two counties in Dakota and 4 large counties in northern Minnesota.

Many Indian Tribal names and notes. Minneapolis is named.