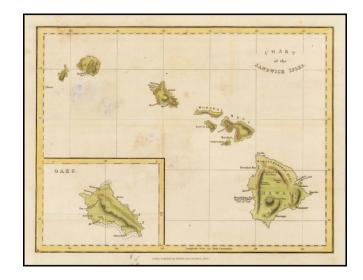

## **Chart of the Sandwich Isles**

**Stock#:** 39856 **Map Maker:** Fisher

Date: 1831 Place: London

**Color:** Hand Colored

**Condition:** VG

**Size:**  $9.5 \times 7$  inches

**Price:** SOLD

## **Description:**

Scarce early map of Hawaii, published by Fisher, with a larger inset map of Oahu.

The map first appeared in the 1823 edition of "Narrative of a Tour through Hawaii" by William Ellis.