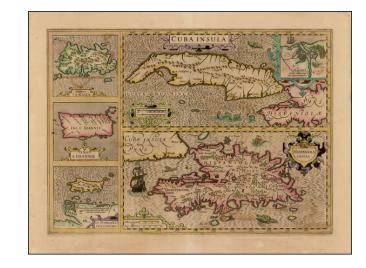

## Cuba Insula [with] Hispaniola Insula [with] Insula Jamaica [with] Ins. S. Ioannis [with] I.S. Margareta Cum Confiniis

**Stock#:** 39842

Map Maker: Hondius - Mercator

**Date:** 1619

Place: Amsterdam
Color: Hand Colored

## **Description:**

Nice old color example of the Mercator-Hondius maps of Cuba, Puerto Rico, Hispaniola and Jamaica, with inset of Havana.

A highly decorative map of the islands, embellished with sea monsters and sailing ships.