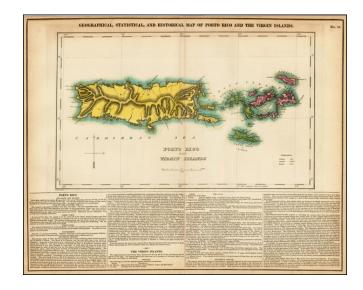

## Geographical, Statistical and Historical Map of Porto Rico and the Virgin Islands

**Stock#:** 39826

Map Maker: Carey & Lea

**Date:** 1822

Place: Philadelphia Color: Hand Colored

**Condition:** VG+

**Size:** 21 x 16.5 inches

## **Description:**

Detailed map of Puerto Rico and the Virgin Islands, from the first edition of Carey & Lea's Atlas.

One of the most detailed maps of the Virgin Islands to appear in a Commercial Atlas. The islands are identified as English (red), Spanish (yellow) and Danish (green). Lengthy narrative text below includes details about the islands, climates, towns, soils, government and history of each.

Increasingly rare on the market. Carey & Lea's Atlas is highly prized not only for its cartographic information but the marvelous information about each of the states and territories which is included. The atlas was issued in 6 editions in English, French & German between 1822 and 1827.